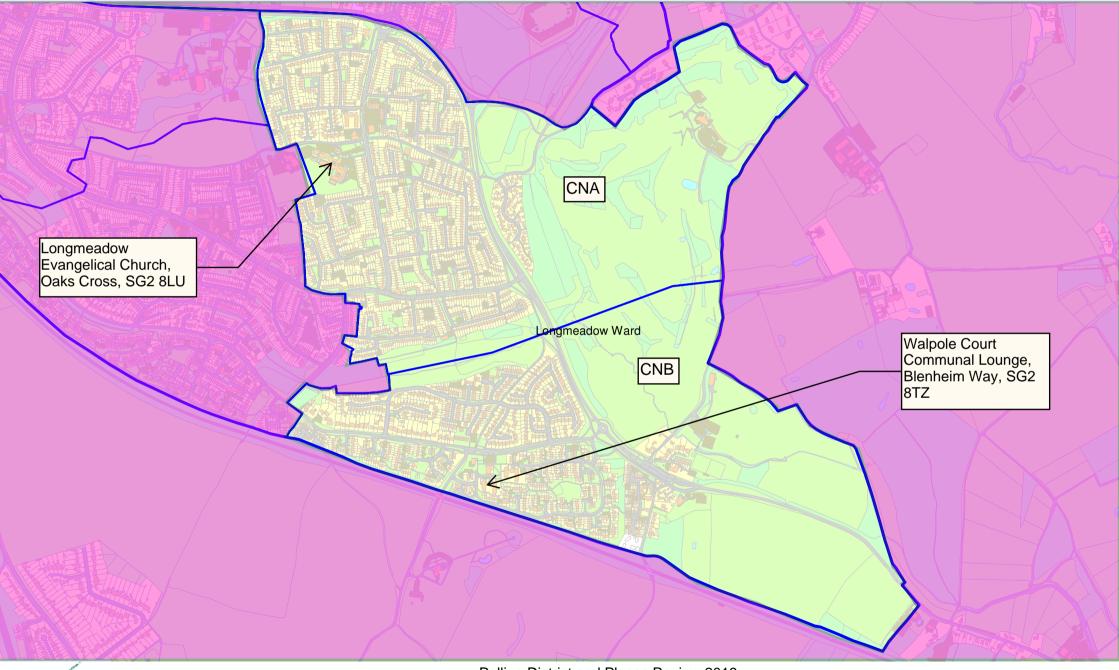

## **LONGMEADOW WARD**

The map of Longmeadow Ward is available on the following page. The Ward has two Polling Districts. Details of the reference letters and electorate information are set out below:

## POLLING DISTRICTS AND STATISTICAL DATA

| Polling District | Electoral Division | Properties | Electors | In Person Voters | Postal Voters |
|------------------|--------------------|------------|----------|------------------|---------------|
| CNA              | Broadwater         | 1517       | 2741     | 1850             | 891           |
| CNB              | Broadwater         | 1005       | 1729     | 1187             | 542           |

#### **POLLING PLACES**

| Polling District | Polling Place | Envisaged Polling Station for the next scheduled election    |
|------------------|---------------|--------------------------------------------------------------|
| CNA              | CNA           | Longmeadow Evangelical Church,<br>Church Oaks Cross, SG2 8LU |
| CNB              | CNB           | Walpole Court Communal Lounge, Blenheim Way, SG2 8TZ         |

# Stevenage Constituency -Longmeadow Borough Ward

Polling District and Places Review 2019 -

The Polling District designatory letters are shown in a black bordered white edged box. The boundaries are shown edged in blue